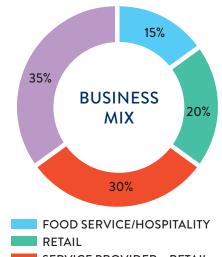

#### **TENANCY & VACANCY RATES**

20 Premises

13 Businesses, 7 Vacancies (35%)

SERVICE PROVIDER - RETAIL

PROFESSIONAL SERVICES

COMMUNITY SERVICE

VACANT PREMISES