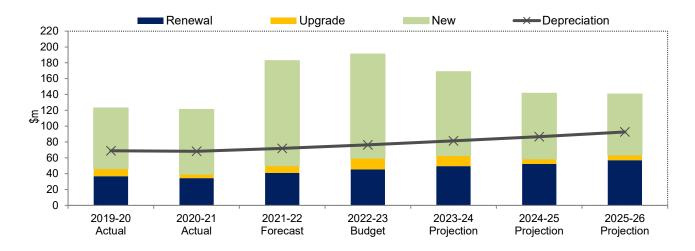

## 6(c). Capital Spend by Classification

The graph below highlights the ratio of renewal and upgrade expenditure to depreciation.

The percentage of renewal / upgrade capital expenditure is a long-term indicator of how well the City is maintaining its current asset base. The trend indicates that the City is allocating further resources to renewal / upgrade capital expenditure during the projected period.

A key driver of the investment in new infrastructure is growth across the municipality and the civic precinct building due to finish construction by the end of 2021-22 and the construction of the Northern Aquatic and Community Hub over 2022-23 and 2023-24.