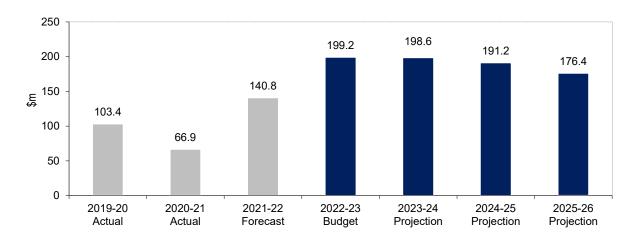

## 5(a). Cash & Investments

Cash on hand as at 30 June 2023 is expected to be \$199.0 million. Increased cash levels are a result of developer contributions and grants expected to be received during 2022-23. Whilst cash levels are dropping over the course of the four-year plan, liquidity levels remain strong and above agreed risk levels.