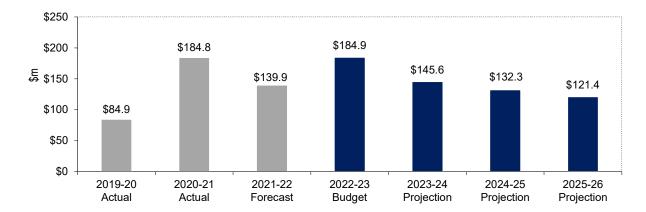

#### 3(a). Total Comprehensive Result

The 2022-23 budget shows a total surplus of \$184.9 million, an increase of \$45.0 million over the 2021-22 forecast result. The total comprehensive result comprises the underlying operating result \$0.1 million plus monetary and non-monetary contributions from developers of \$49.4 million and \$90.0 million respectively, capital grants income of \$30.0 million and gain on asset disposal of \$18.9 million.

#### 7. NET ASSETS

Net assets (net worth) will increase by \$184.9 million to \$3,436.3 million as at 30 June 2023.