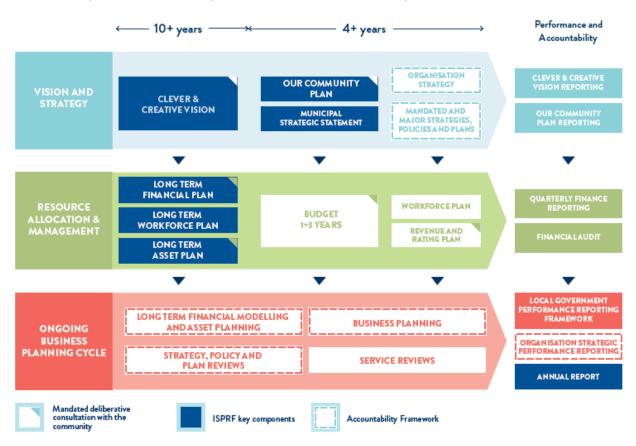

#### 1. INTEGRATED PLANNING AND REPORTING FRAMEWORK

This section describes how the Budget links to the achievement of the Community Vision and Our Community Plan within an overall integrated planning and reporting framework. This framework guides the Council in identifying community needs and aspirations over the long term (Community Vision, Financial Plan and Asset Management Plan), medium term (Our Community Plan – our integrated Council Plan and Municipal Public Health and Wellbeing Plan, Strategic Workforce Plan, and Revenue and Rating Plan) and short term (Budget) and then holding itself accountable (Annual Report). The timing of each component of the framework is critical to the successful achievement of the planned outcomes.

## 1.1 Legislative planning and accountability framework

Annually, Council adopt a budget for the next four financial years, which outlines the financial and non-financial resources that Council requires to achieve the strategic objectives described in Our Community Plan.

The diagram below depicts the integrated planning and reporting framework that applies to local government in Victoria. At each stage of the integrated planning and reporting framework there are opportunities for community and stakeholder input. This is important to ensure transparency and accountability to both residents and ratepayers.

The timing of each component of the integrated planning and reporting framework is critical to the successful achievement of the planned outcomes.