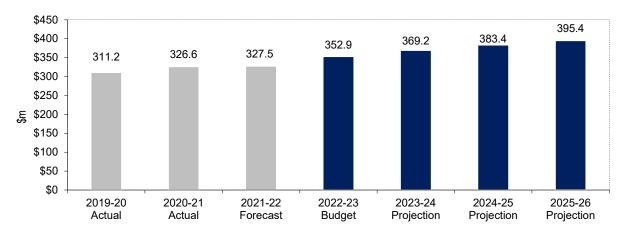

#### 4. SERVICES

The cost of services delivered to the community for the 2022-23 year is expected to be \$352.9 million which is an increase of \$25.4 million over the 2021-22 forecast. A key influencing factor in the development of the 2022-23 budget has been the maintenance of existing service funding levels and the inclusion of other agreed community funding increases.