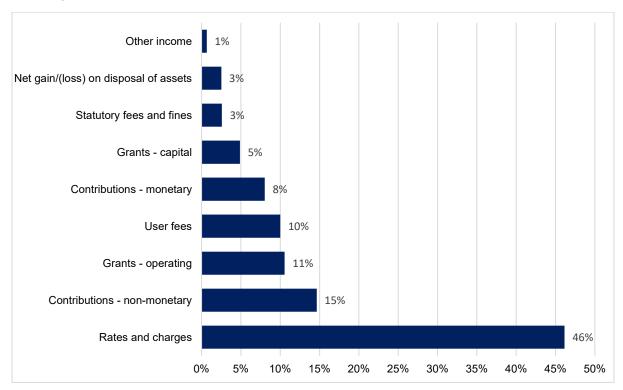

## 1(a). Breakdown of Total Comprehensive Income

The City receives income from a variety of sources from rates, capital and operating grants, statutory fees and fines and contributions from developers.

#### 2(a). Rate Increases

Rate revenue is 46% of total comprehensive income and 66% of operating revenue. The increase in average rates for 2022-23 has been contained to 1.75%, which is aligned to the rate cap. Excluded from the rate cap calculation is the waste collection service charge.