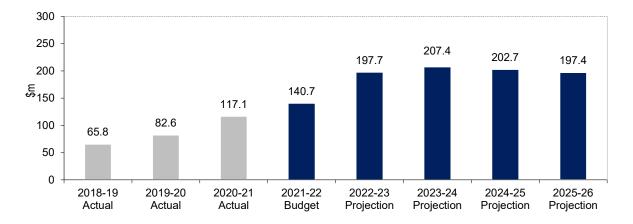

## 6(a). Capital Works Expenditure

Over the 2021-22 and 2022-23 financial years, the City will be delivering the largest capital program in its history, which will help stimulate the regions recovery from the COVID-19 pandemic and continue to drive investment.

Expenditure for the 2022-23 year is proposed at \$206.6 million (excluding impacts of carryover). The program is expected to deliver key funding for core programs, ageing infrastructure and the construction of the Northern Aquatic and Community Hub and North Bellarine Aquatic Centre, as well as investments in our parks, leisure and sporting grounds.

#### 7. NET ASSETS

Net assets (net worth) will increase by \$184.9 million to \$3,436.3 million as at 30 June 2023.