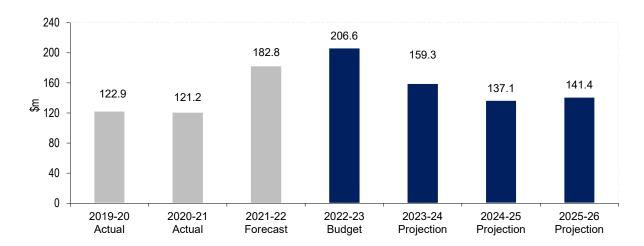

#### 3(a). Total Comprehensive Result

The 2022-23 budget shows a total surplus of \$184.9 million, an increase of \$45.0 million over the 2021-22 forecast result. The total comprehensive result comprises the underlying operating result \$0.1 million plus monetary and non-monetary contributions from developers of \$49.4 million and \$90.0 million respectively, capital grants income of \$30.0 million and gain on asset disposal of \$18.9 million.

#### 7. NET ASSETS

Net assets (net worth) will increase by \$184.9 million to \$3,436.3 million as at 30 June 2023.