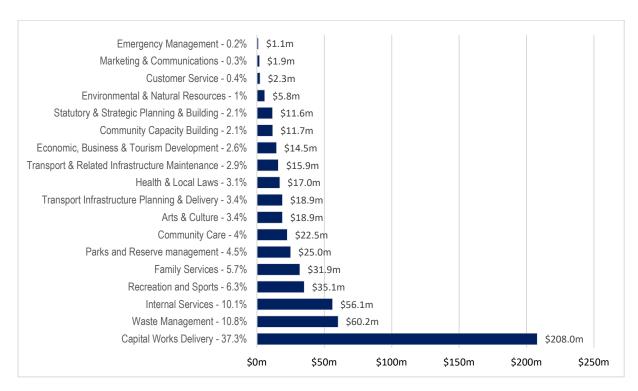

## 1(b). Breakdown of where our money goes

In 2022-23 the City will allocate \$558.4 million expenditure (total expenses \$430.0 million less non-cash items \$78.1 million plus capital project expenditure \$206.6 million) across the main services that it delivers. The chart below shows gross expenditure allocated to each service area.

#### 4. SERVICES

The cost of services delivered to the community for the 2022-23 year is expected to be \$352.9 million which is an increase of \$25.4 million over the 2021-22 forecast. A key influencing factor in the development of the 2022-23 budget has been the maintenance of existing service funding levels and the inclusion of other agreed community funding increases.