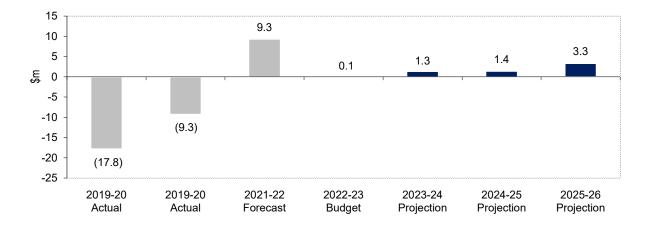

## 3(b). Underlying (Recurrent) Operating Result

The total underlying result is a break-even position of \$107,000 for the 2022-23 financial year. The result is lower than prior year due to the timing of the Federal Grants Commission income, increased operating costs offset by improved rates and charges and user fees. Operating surpluses are expected in the projected years.

The first year of the budget, sees Council with a breakeven operating result of \$107,000, as we see some services still recovering from the financial impacts from the COVID-19 pandemic, plus increased costs to deliver our services and infrastructure.