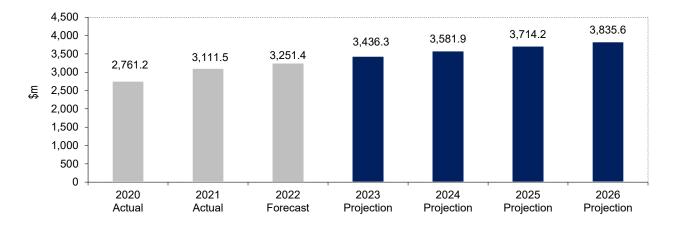

#### 7. NET ASSETS

Net assets (net worth) will increase by \$184.9 million to \$3,436.3 million as at 30 June 2023.