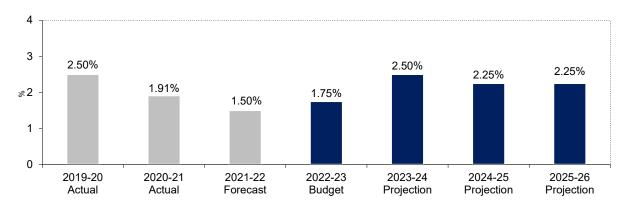

Council has continued to keep the overall rate increase to 1.75%, in line with the State Government's rate cap as well as limiting where possible fees and charges increases. Over the next four years Council is aiming to simplify the rating system and look to provide a more equitable distribution of rates payable between our rating differentials. This will see sectors of our community with average rates decreasing below the rate cap while others will see increases above the rate cap.

#### 2(a). Rate Increases

Rate revenue is 46% of total comprehensive income and 66% of operating revenue. The increase in average rates for 2022-23 has been contained to 1.75%, which is aligned to the rate cap. Excluded from the rate cap calculation is the waste collection service charge.

Future year rate increases are assumed to average 2.25% and this assumption will be subject to future announcements from the Minister for Local Government on an annual basis.