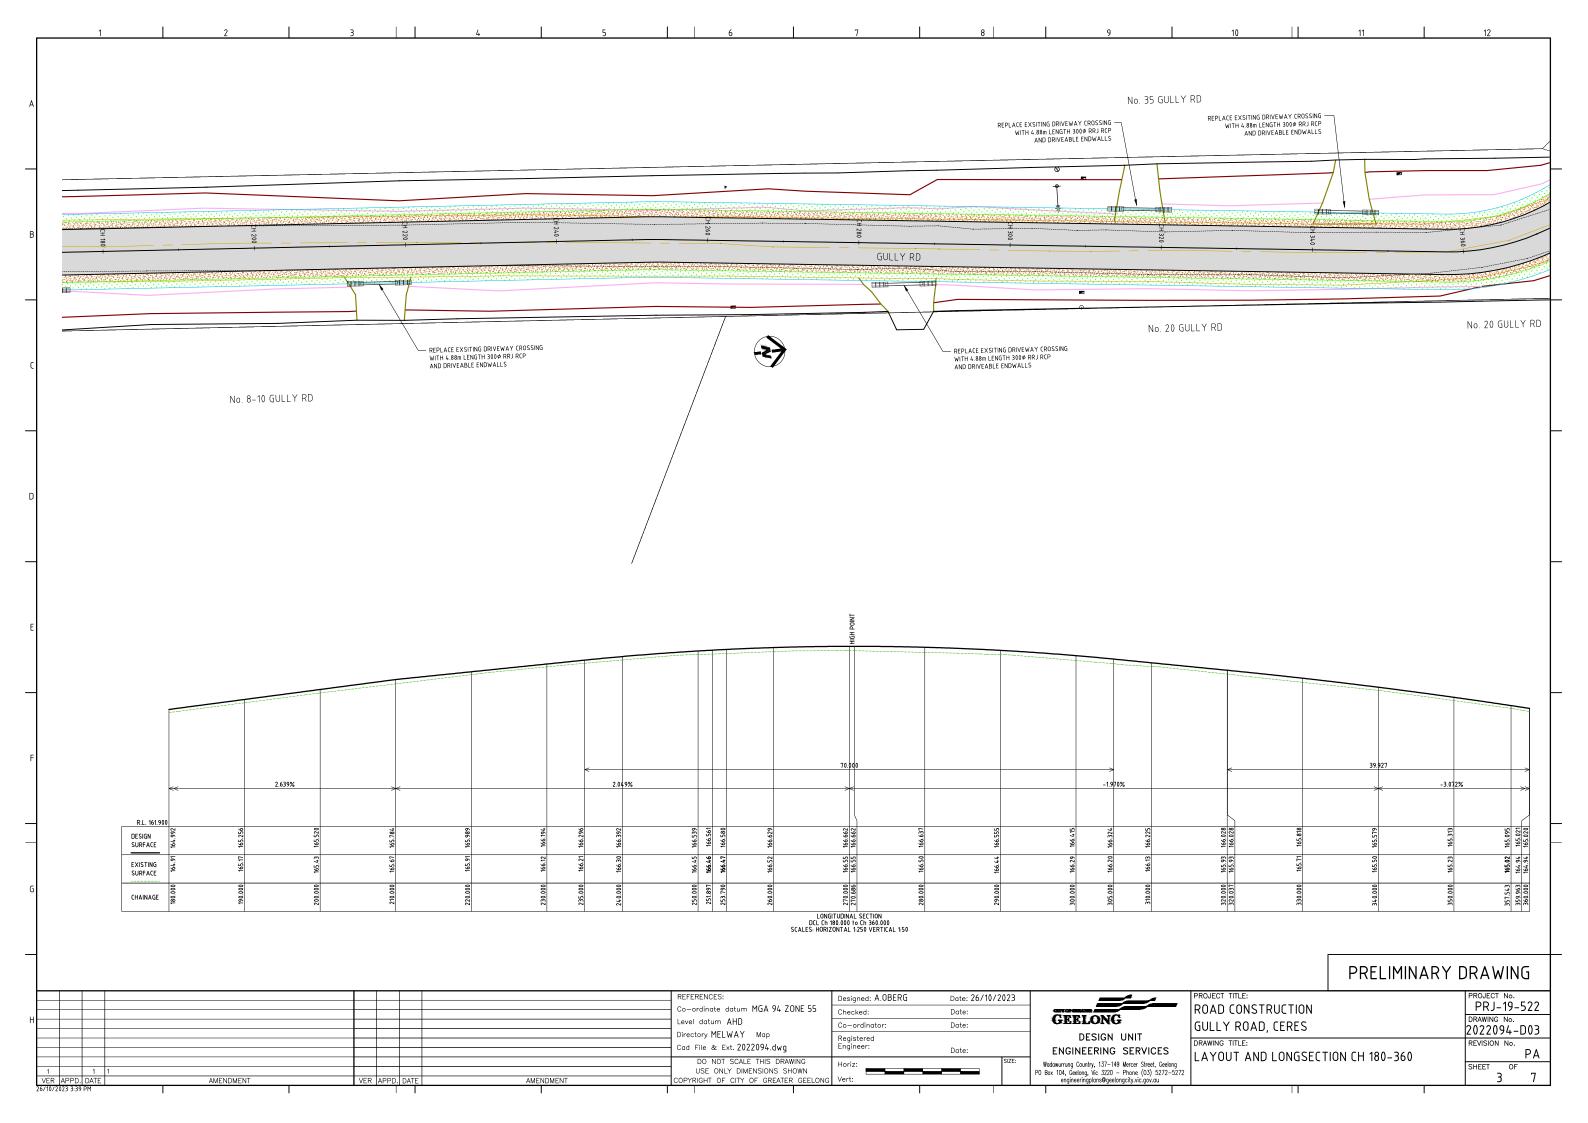

| COPYRIGHT OF CITY OF GREATER GEELON                 | G Vert:                 |                  | PU Box 104, Geelong, Vic 3220 - Phone (03) 52/2-52/2 engineeringplans@aeelongcity.vic.gov.au | LAYOUT AND LONGSECTION | 1 7                                            |
| 26/10/2 | APPD. DATE<br>123 3:39 PM | AMERONERI | , e p b. brite | The state of the s | i i i i i i i i i i i i i i i i i i i               | - T                     |                  | , , , , , , , , , , , , , , , , , , , ,                                                      | <u>'</u>               |                                                |