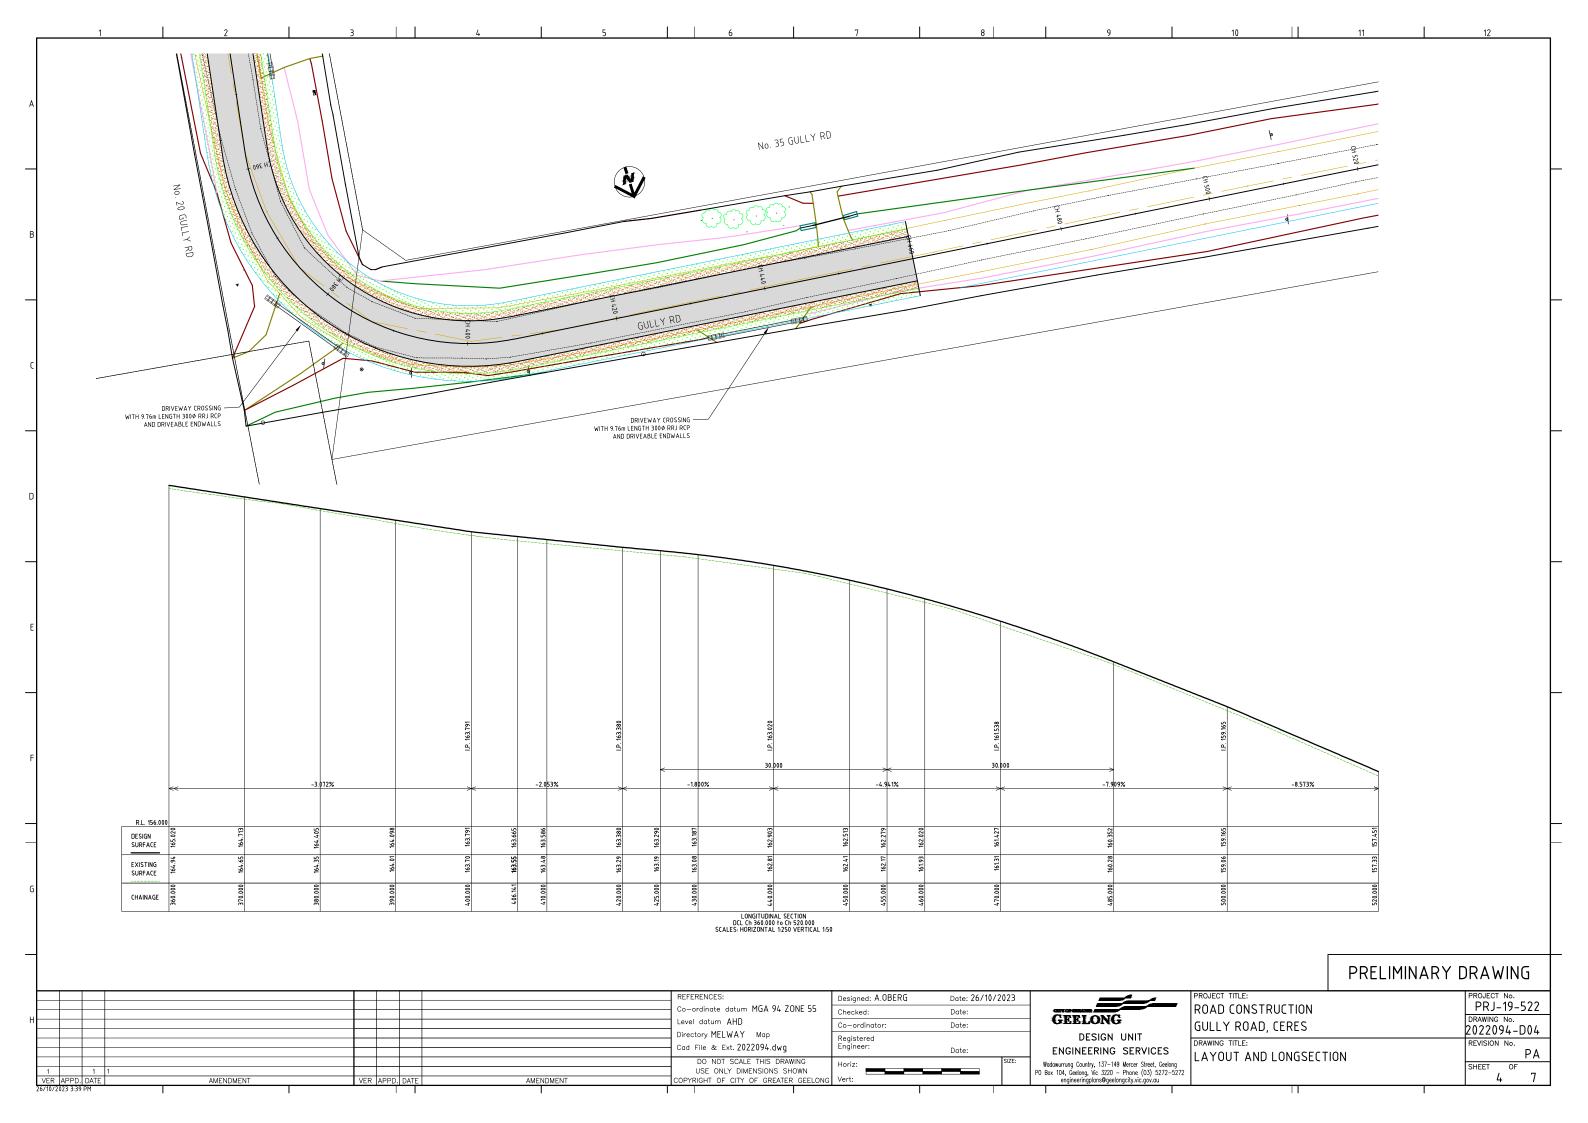

| COPYRIGHT OF CITY OF GREATER GEELON                 | G Vert:                 |                  | PU Box 104, Geelong, Vic 3220 - Phone (03) 52/2-52/2 engineeringplans@aeelongcity.vic.gov.au | LAYOUT AND LONGSECTION | 1 7                                            |
| 26/10/2 | APPD. DATE<br>123 3:39 PM | AMERONERI | , e p b. brite | The state of the s | i i i i i i i i i i i i i i i i i i i               | - T                     |                  | , , , , , , , , , , , , , , , , , , , ,                                                      | <u>'</u>               |                                                |