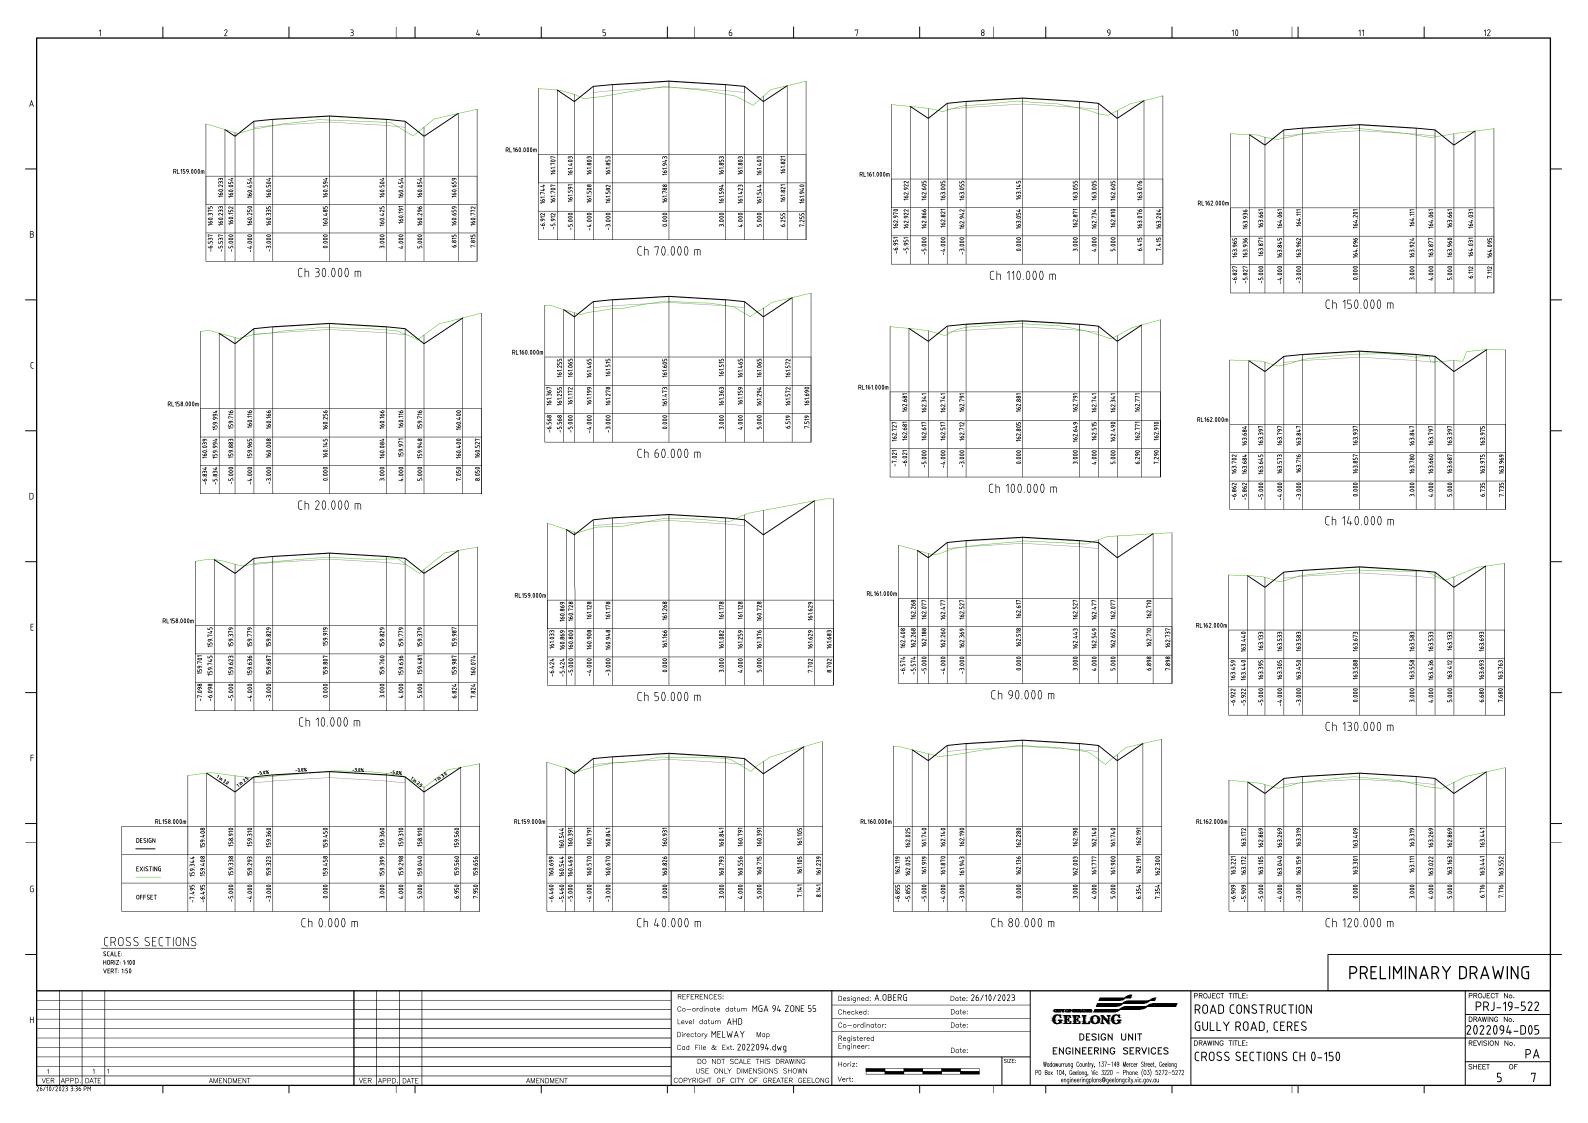

| COPYRIGHT OF CITY OF GREATER GEELON                 | G Vert:                 |                  | PU Box 104, Geelong, Vic 3220 - Phone (03) 52/2-52/2 engineeringplans@aeelongcity.vic.gov.au | LAYOUT AND LONGSECTION | 1 7                                            |
| 26/10/2 | APPD. DATE<br>123 3:39 PM | AMERONERI | , e p b. brite | The state of the s | i i i i i i i i i i i i i i i i i i i               | - T                     |                  | , , , , , , , , , , , , , , , , , , , ,                                                      | <u>'</u>               |                                                |