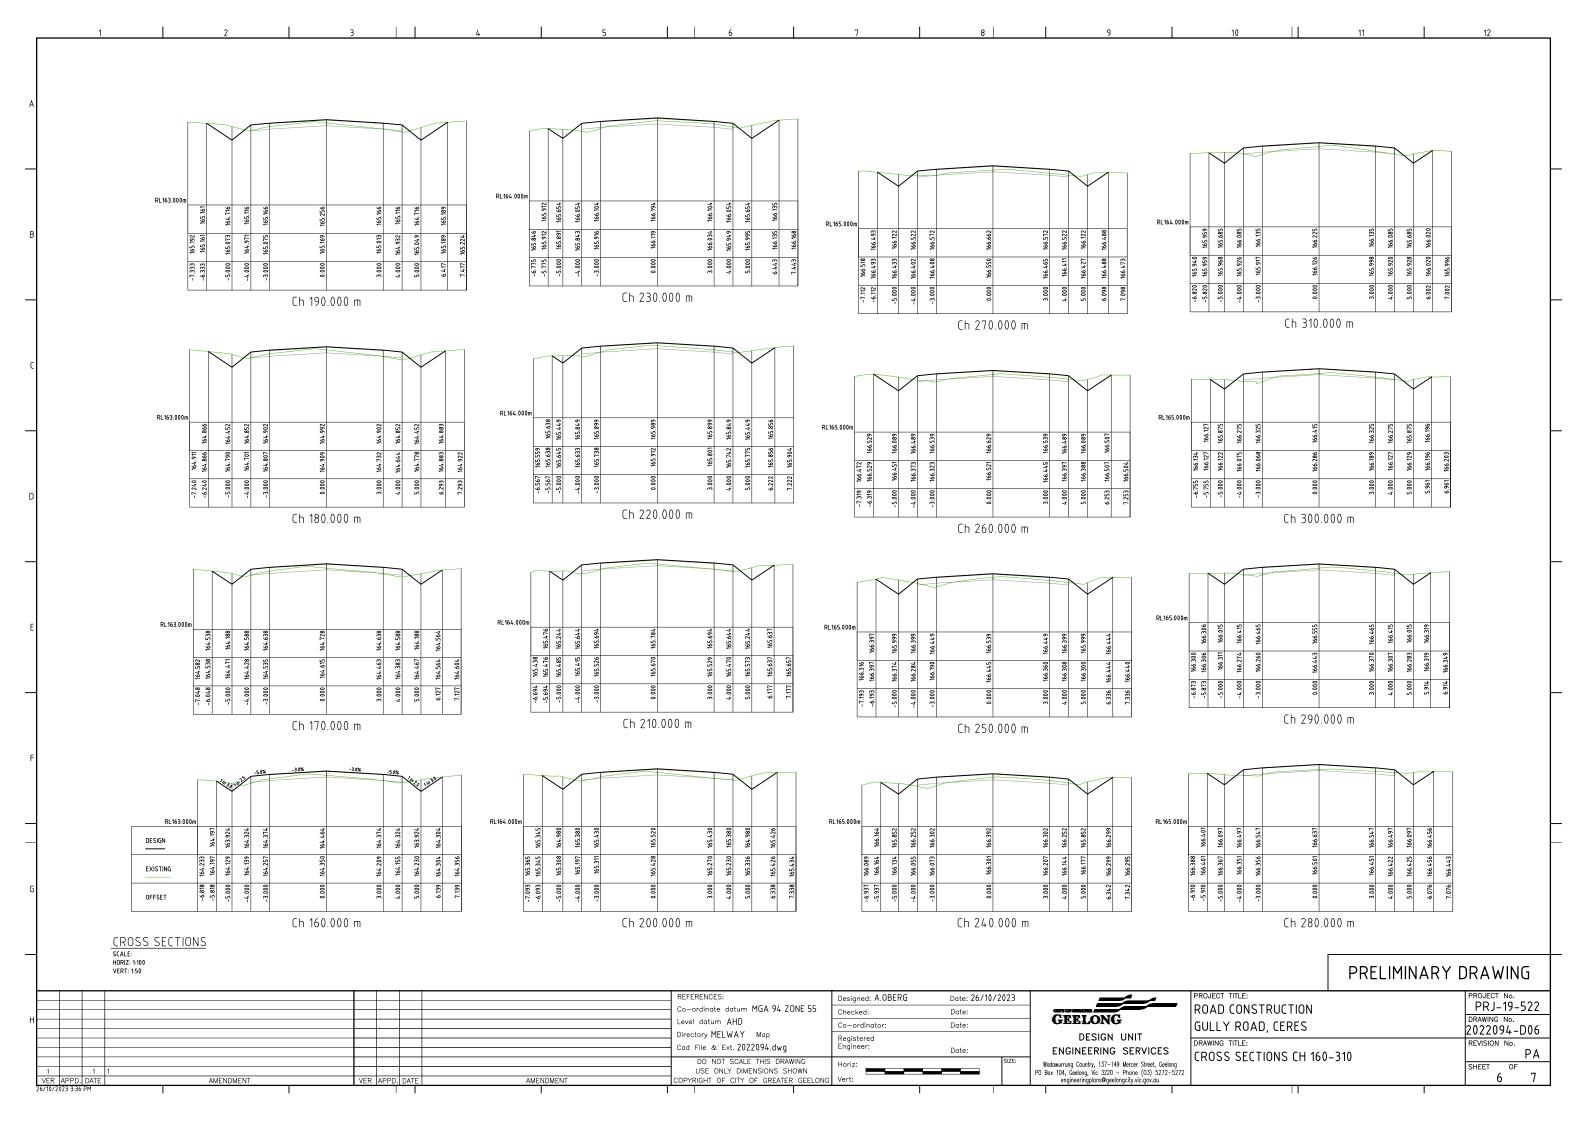

| COPYRIGHT OF CITY OF GREATER GEELON                 | G Vert:                 |                  | PU Box 104, Geelong, Vic 3220 - Phone (03) 52/2-52/2 engineeringplans@aeelongcity.vic.gov.au | LAYOUT AND LONGSECTION | 1 7                                            |
| 26/10/2 | APPD. DATE<br>123 3:39 PM | AMERONERI | , e p b. brite | The state of the s | i i i i i i i i i i i i i i i i i i i               | - T                     |                  | , , , , , , , , , , , , , , , , , , , ,                                                      | <u>'</u>               |                                                |