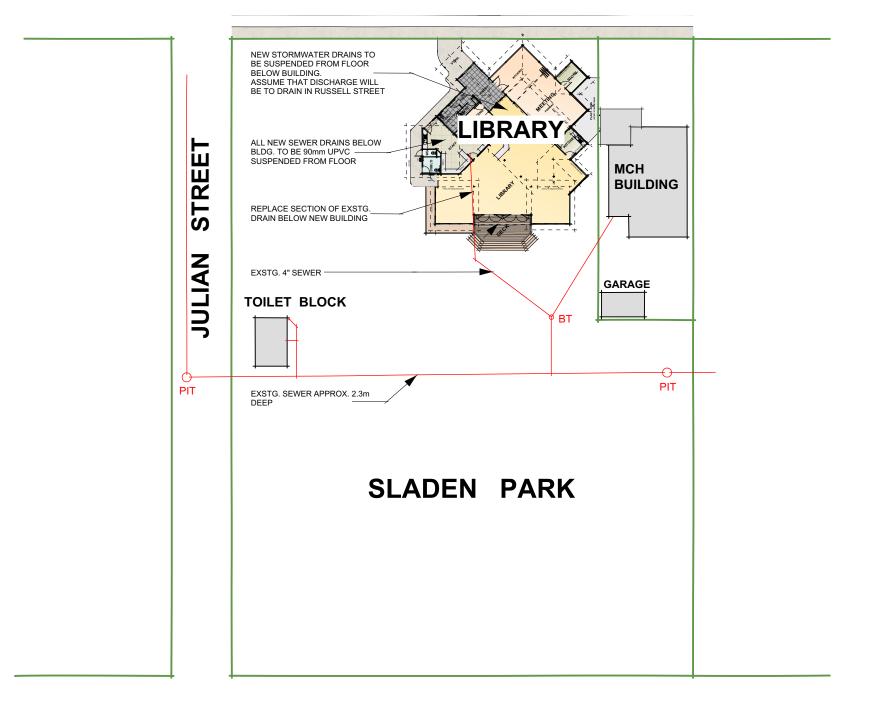

## EXSTG. 150mm SWD -**RUSSELL STREET**

**SHARP STREET** 

| REVISION | DATE     | REVISION NOTE        | BY |
|----------|----------|----------------------|----|
|          |          |                      |    |
| Α        | 14.07.21 | Sketch Stage         | TA |
| В        | 23.09.21 | Revised Sketch Stage | TA |
| С        | 08.10.21 | Revised Sketch Stage | TA |

Chilwell Library - Alterations and Additions Option A

51 Russell Street, Newtown

City of Greater Geelong

Proposed Site Services Plan

| . ,          | out rious, riomioni           | .,      |     |
|--------------|-------------------------------|---------|-----|
| T: 5222 5701 | E: terry@terryatchison.com.au |         |     |
| PROJECT NO.  | 20.028                        | DWG STA | TUS |