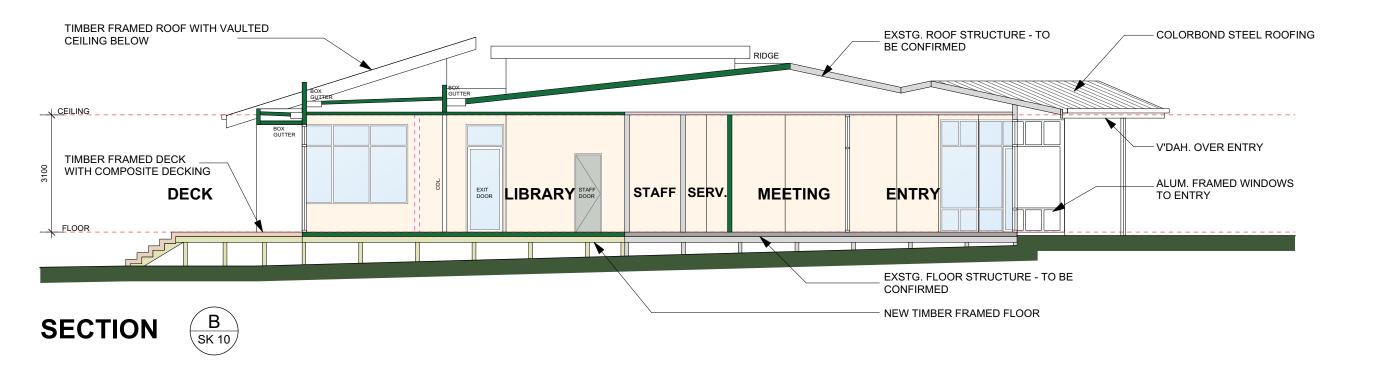

Chilwell Library - Alterations and Additions Option A

51 Russell Street, Newtown

City of Greater Geelong

Proposed Floor Plan - 1:200, Existing and New Floor Areas

Terry Atchison Architect

1 / 7 Retreat Road, Newtown, Vic. 3220