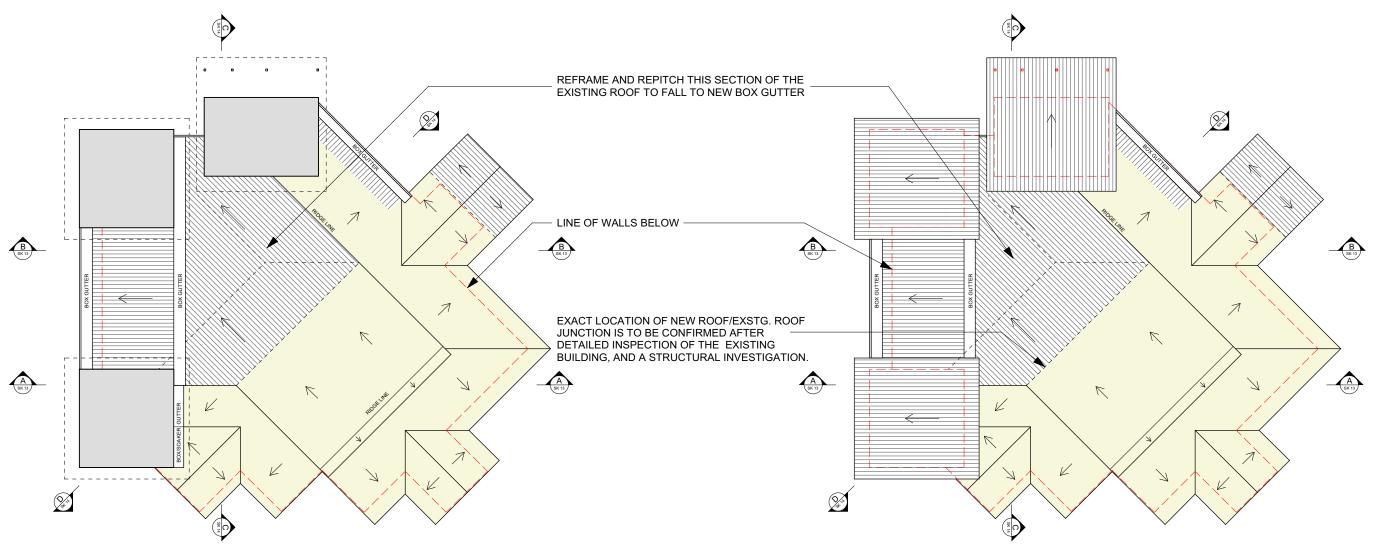

А3 SK 12 1:100

1 / 7 Retreat Road, Newtown, Vic. 3220
T: 5222 5701 E: terry@terryatchison.com.au

20 028 14.09.21

1:100

TA CHKD TA

SK 13

**ROOF PLAN - LOWER LEVEL** 

**ROOF PLAN - UPPER LEVEL** 

ROOF PLANS ARE NOTIONAL ONLY AND ARE SUBJECT TO A DETAILED INSPECTION OF THE EXISTING BUILDING, AND A STRUCTURAL INVESTIGATION.

Chilwell Library - Alterations and Additions Option A

51 Russell Street, Newtown

CLIENT

City of Greater Geelong

Roof Plan

1 / 7 Retreat Road, Newtown, Vic. 3220

| T: 5222 5701 E: terry@t | erryatchison.com.a | u          |     |        |
|-------------------------|--------------------|------------|-----|--------|
| PROJECT NO.             | 20 028             | DWG STATUS |     | Sketch |
| DWG DATE                | 14.09.21           | DWG NO.    |     | RI     |
| ORIGINAL SHEET SIZE     | A3                 | OIZ        | 4 - |        |