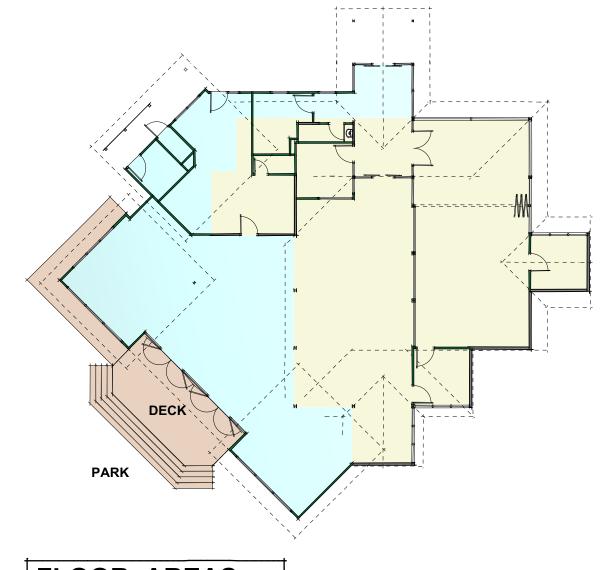

Chilwell Library - Alterations and Additions Option A

51 Russell Street, Newtown

City of Greater Geelong

Proposed Floor Plan - 1:200, Existing and New Floor Areas

Terry Atchison Architect

1 / 7 Retreat Road, Newtown, Vic. 3220