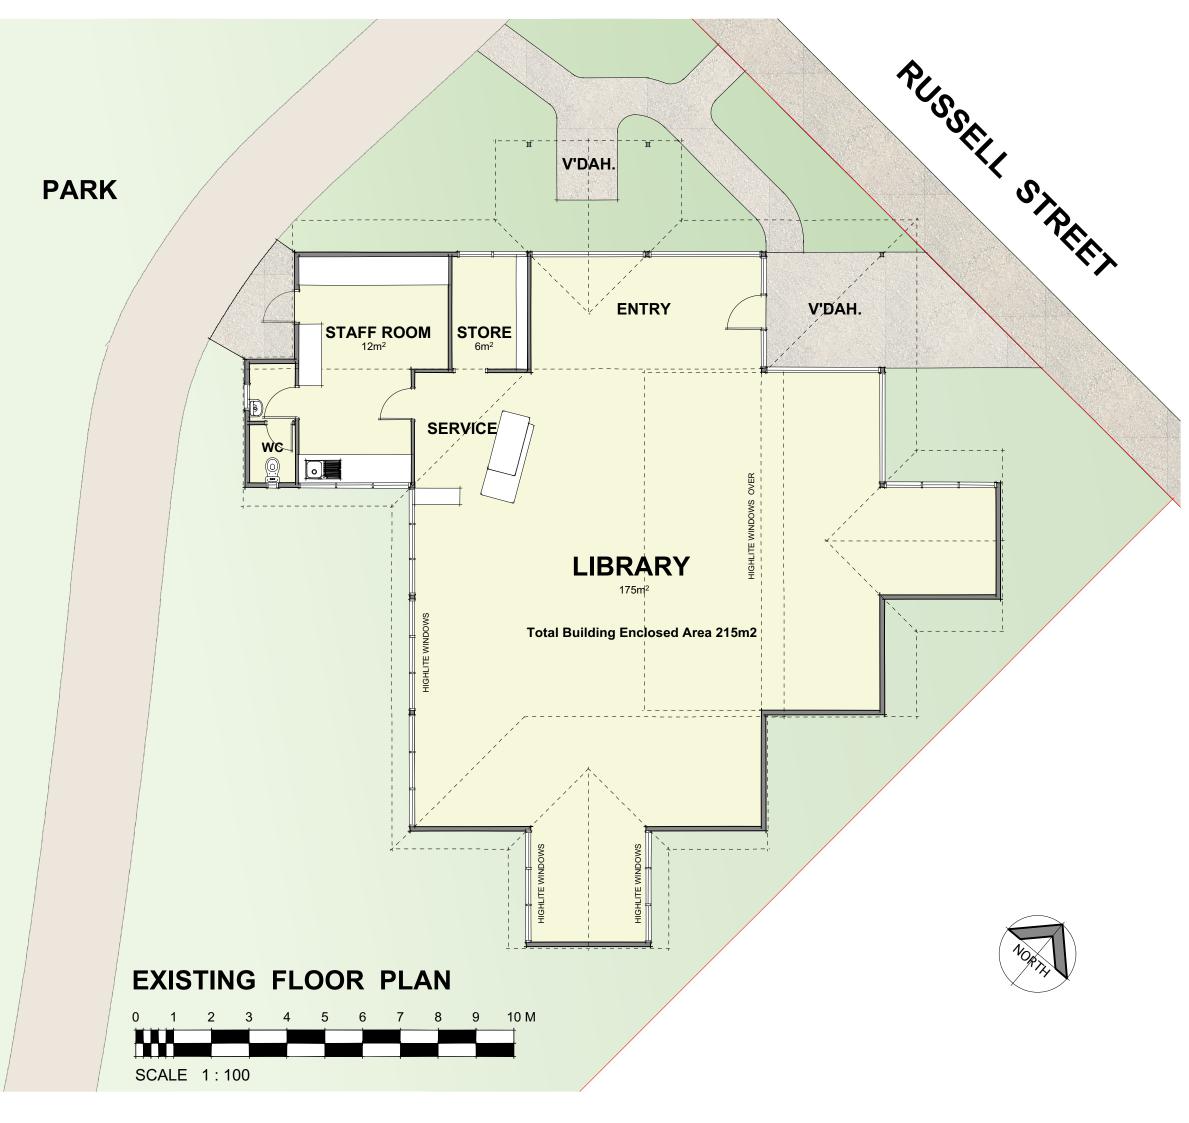

Chilwell Library - Alterations and Additions Option A

51 Russell Street, Newtown

City of Greater Geelong

Existing Floor Plan