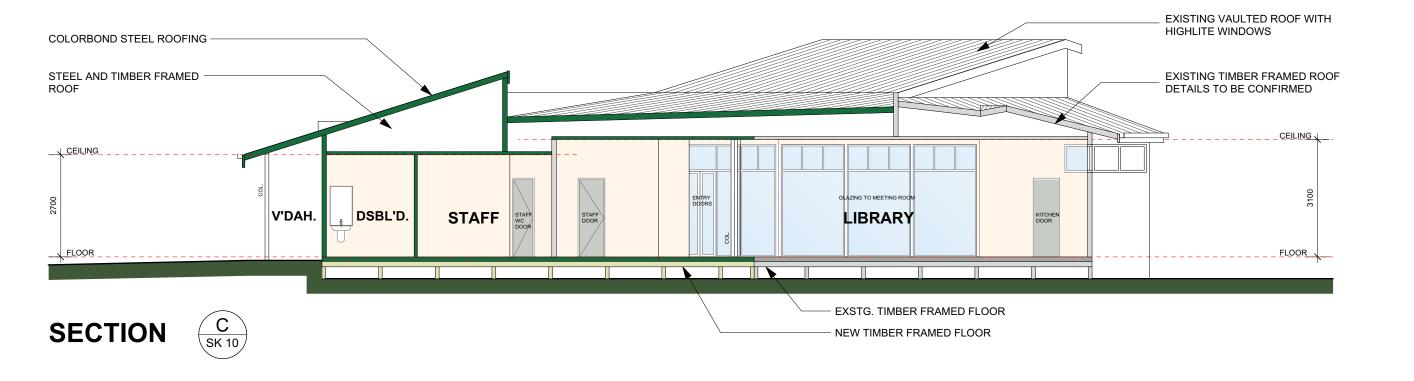

SK 09

1:200

DECK AND STEPS TO PARK

**SOUTH ELEVATION** 

| С        | 08.10.21 | Revised Sketch Stage | TA |
|----------|----------|----------------------|----|
| В        | 23.09.21 | Revised Sketch Stage | TA |
| Α        | 14.07.21 | Sketch Stage         | TA |
| REVISION | DATE     | REVISION NOTE        | BY |
| NOTES    |          |                      |    |
| Notes    |          |                      |    |

Chilwell Library - Alterations and Additions Option A

51 Russell Street, Newtown

CLIENT

City of Greater Geelong

Elevations 1

1 / 7 Retreat Road, Newtown, Vic. 3220

T: 5222 5701 E: terry@terryatchison.com.au