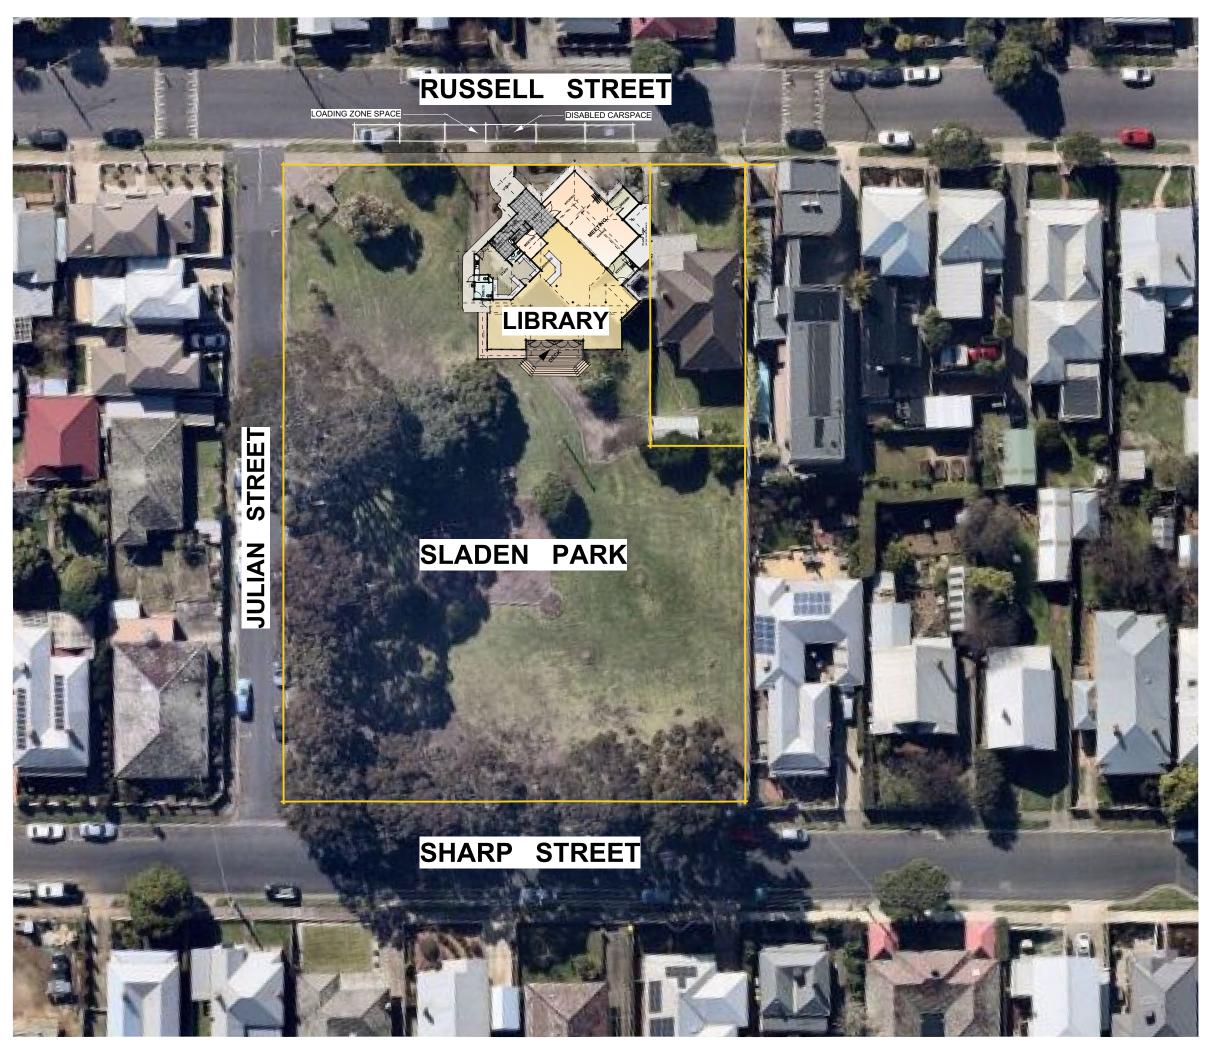

Chilwell Library - Alterations and Additions Option A

51 Russell Street, Newtown

City of Greater Geelong

DRAWING Existing Site Plan