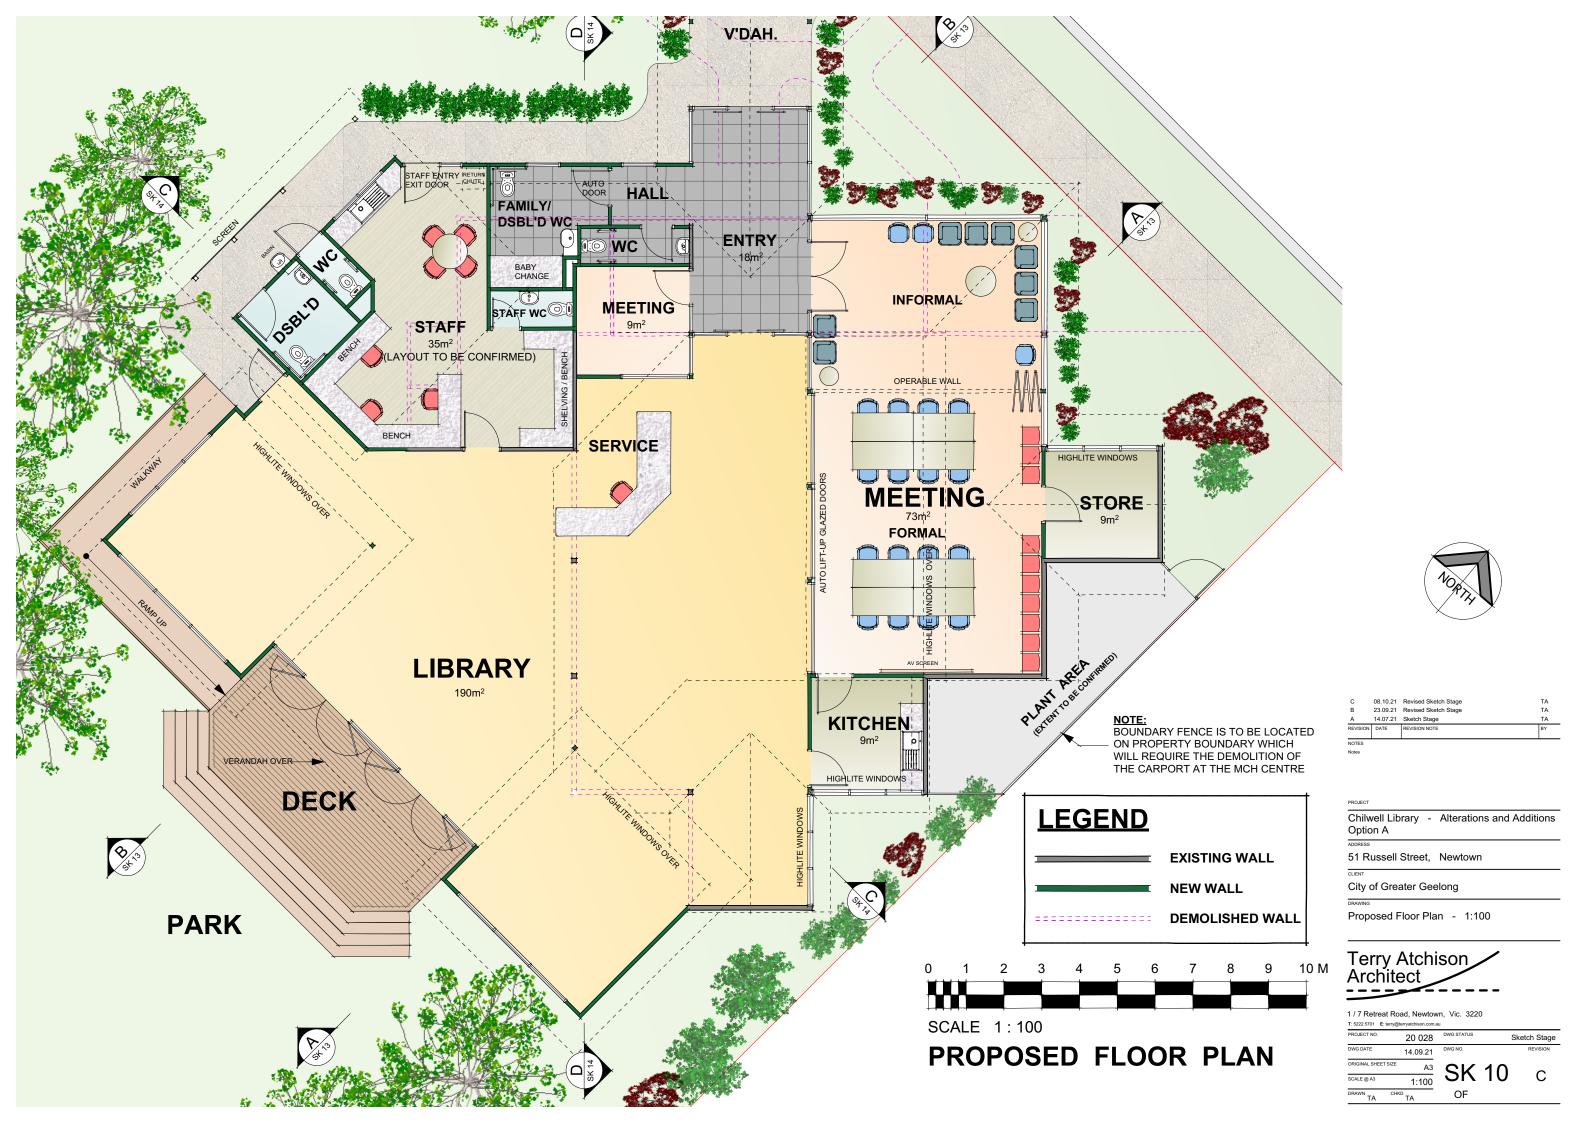

Chilwell Library - Alterations and Additions Option A

51 Russell Street, Newtown

City of Greater Geelong

Proposed Floor Plan - 1:200, Existing and New Floor Areas

Terry Atchison Architect

1 / 7 Retreat Road, Newtown, Vic. 3220