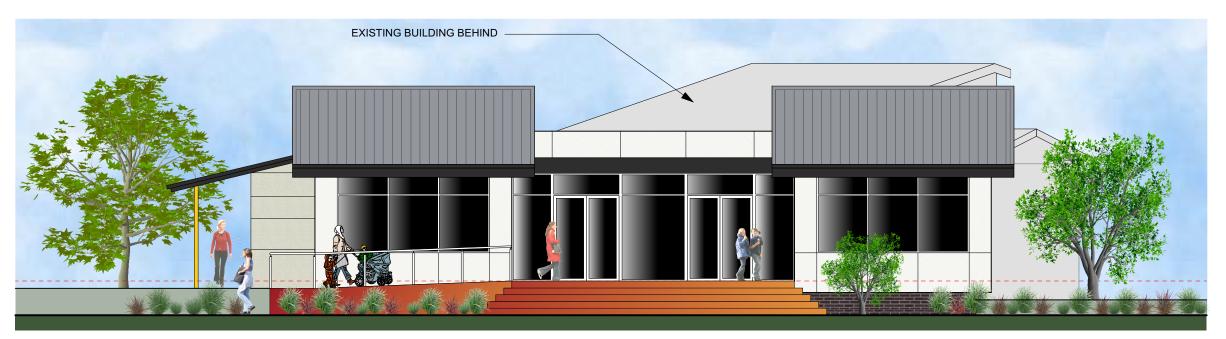

PROJECT NO. 20 028

DWG STATUS

14.09.21 SIGNO.

3INAL SHEET SIZE A3 1:100 SK

OF

NORTH ELEVATION (RUSSELL STREET)

| С        | 08.10.21 | Revised Sketch Stage | TA |
|----------|----------|----------------------|----|
| В        | 23.09.21 | Revised Sketch Stage | TA |
| Α        | 14.07.21 | Sketch Stage         | TA |
| REVISION | DATE     | REVISION NOTE        | BY |
| NOTES    |          |                      | -  |

Chilwell Library - Alterations and Additions

Option A

51 Russell Street, Newtown

City of Greater Geelong

Elevations 2

1 / 7 Retreat Road, Newtown, Vic. 3220 rs. 5222 5701 E: terry@terryatchison.com.au

14.09.21