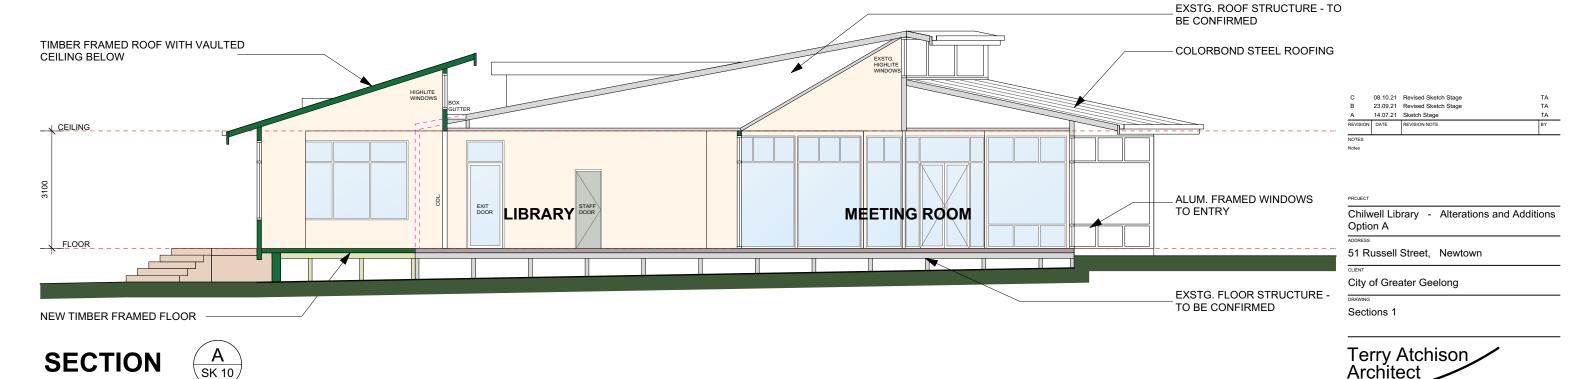

Chilwell Library - Alterations and Additions Option A

51 Russell Street, Newtown

City of Greater Geelong

Proposed Floor Plan - 1:200, Existing and New Floor Areas

Terry Atchison Architect

1 / 7 Retreat Road, Newtown, Vic. 3220