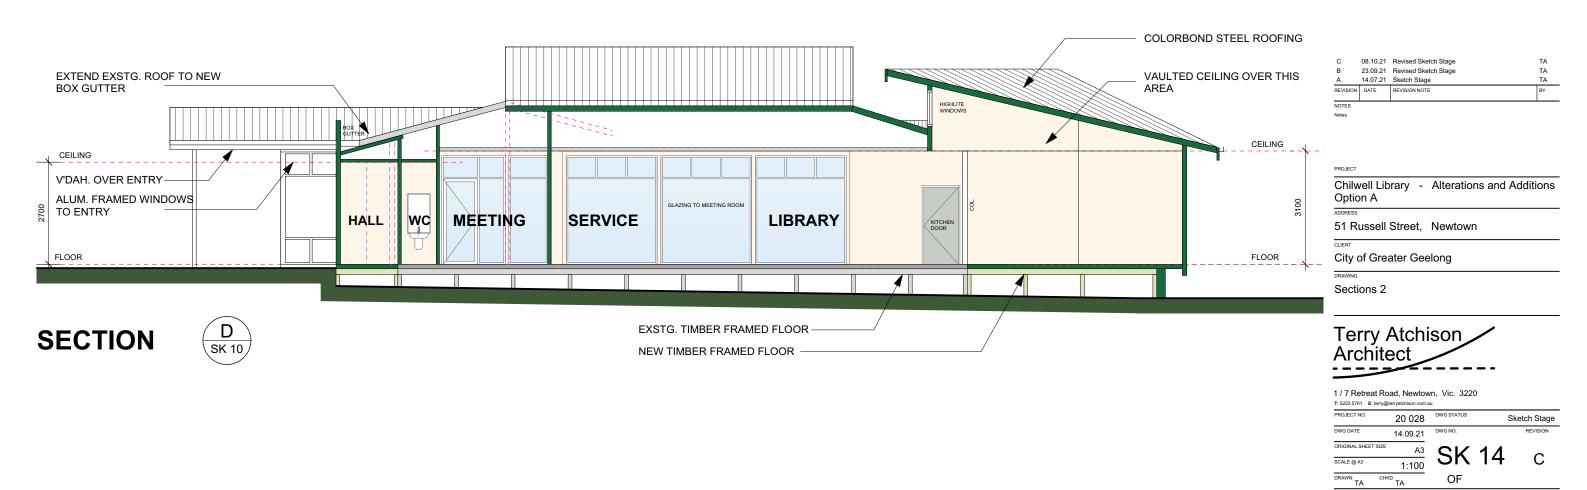

PROJECT NO. 20 028

DWG STATUS

14.09.21 SIGNO.

3INAL SHEET SIZE A3 1:100 SK

OF

NORTH ELEVATION (RUSSELL STREET)

| С        | 08.10.21 | Revised Sketch Stage | TA |
|----------|----------|----------------------|----|
| В        | 23.09.21 | Revised Sketch Stage | TA |
| Α        | 14.07.21 | Sketch Stage         | TA |
| REVISION | DATE     | REVISION NOTE        | BY |
| NOTES    |          |                      | -  |

Chilwell Library - Alterations and Additions

Option A

51 Russell Street, Newtown

City of Greater Geelong

Elevations 2

1 / 7 Retreat Road, Newtown, Vic. 3220 rs. 5222 5701 E: terry@terryatchison.com.au

14.09.21