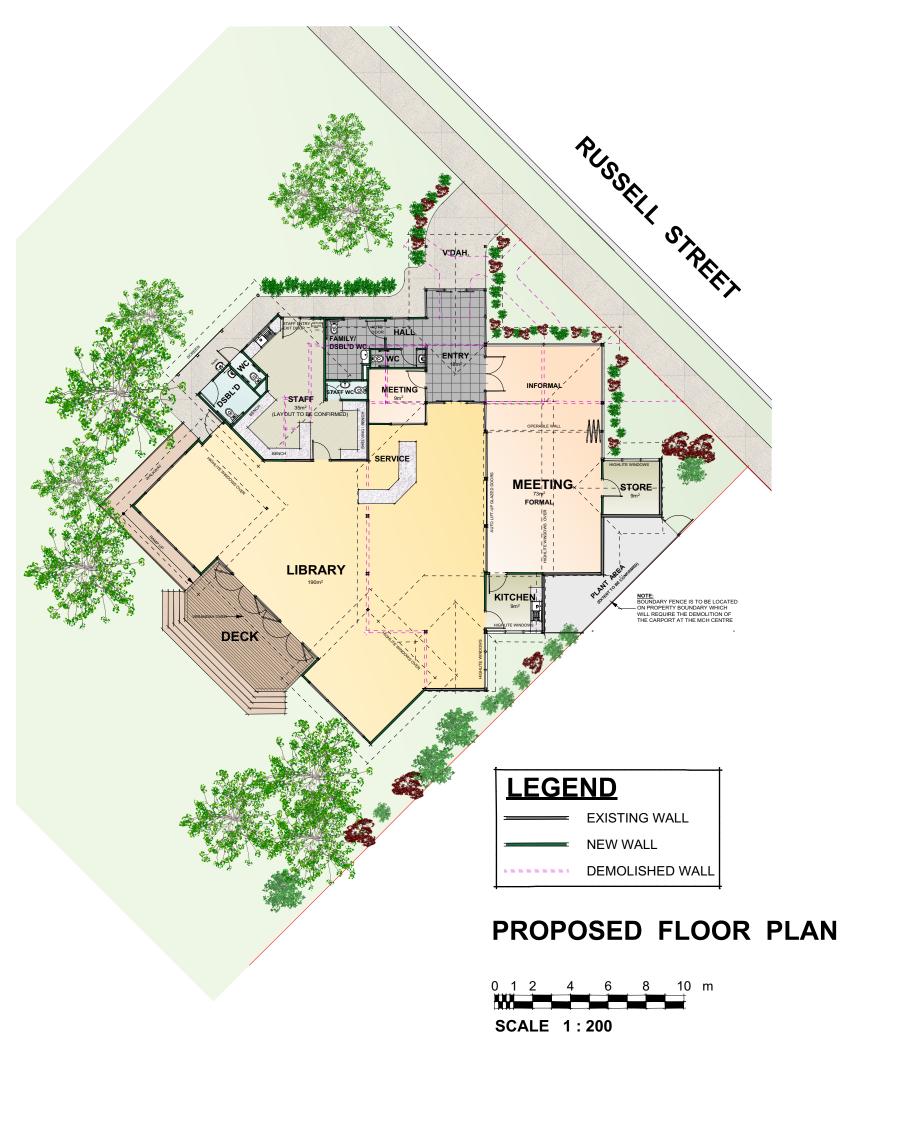

PROJEC

Chilwell Library - Alterations and Additions Option A

ADDRESS

51 Russell Street, Newtown

CLIENT

City of Greater Geelong

DRAWING

Proposed Site Plan

Chilwell Library - Alterations and Additions Option A

51 Russell Street, Newtown

City of Greater Geelong

Proposed Floor Plan - 1:200, Existing and New Floor Areas

Terry Atchison Architect

1 / 7 Retreat Road, Newtown, Vic. 3220