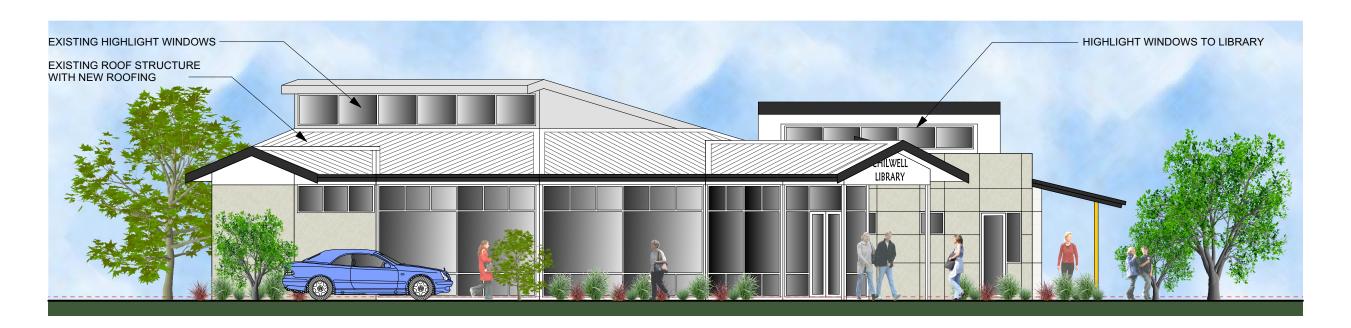

Chilwell Library - Alterations and Additions Option A

51 Russell Street, Newtown

CLIENT

City of Greater Geelong

Elevations 1

1 / 7 Retreat Road, Newtown, Vic. 3220

T: 5222 5701 E: terry@terryatchison.com.au

PROJECT NO. 20 028

DWG STATUS

14.09.21 SIGNO.

3INAL SHEET SIZE A3 1:100 SK

OF

NORTH ELEVATION (RUSSELL STREET)

| С        | 08.10.21 | Revised Sketch Stage | TA |
|----------|----------|----------------------|----|
| В        | 23.09.21 | Revised Sketch Stage | TA |
| Α        | 14.07.21 | Sketch Stage         | TA |
| REVISION | DATE     | REVISION NOTE        | BY |
| NOTES    |          |                      | -  |