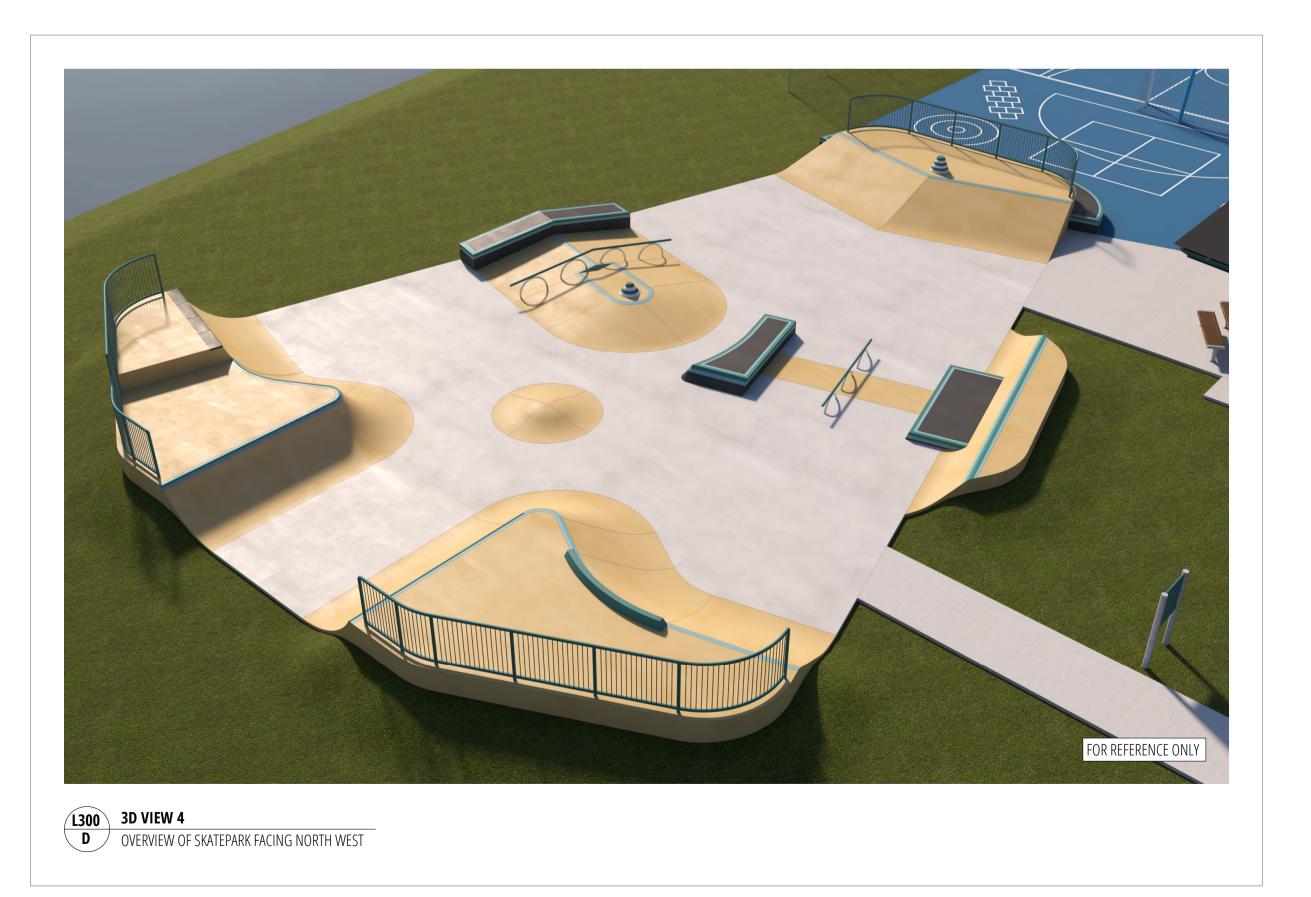

WARNING BEWARE OF UNDERGROUND SERVICES. THE LOCATIONS OF UNDERGROUND SERVICES ARE INDICATIVE ONLY. THEIR EXACT POSITION SHOULD BE PROVEN ON SITE.

CONTRACTOR TO VERIFY ALL DIMENSIONS ON SITE BEFORE COMMENCING WORK.
REPORT ALL DISCREPANCIES TO SUPERINTENDENT PRIOR TO CONSTRUCTION.
FIGURED DIMENSIONS TO BE TAKEN IN PREFERENCE TO SCALED DRAWINGS.

THIS DRAWING AND DESIGN IS SUBJECT TO COPYRIGHT AND MAY NOT BE
REPRODUCED WITHOUT PRIOR WRITTEN CONSENT. © PLAYCE PTY LTD 2022.









L300 3D VIEW 1

A OVERVIEW OF SKATEPARK FACING SOUTH EAST

- FOR TENDER TD 24 11 2022 INITIAL DATE REV. DESCRIPTION NORTH ARROW SCALE BAR NOT TO SCALE N/A SUITE 14 -150 CHESTNUT STREET CREMORNE VIC 3121 P: 03 9429 8000 E: enquiries@playce.com www.playce.com CITY OF GREATER GEELONG CLIENT 57 - 59 BROUGHAM STREET, GEELONG, VIC, 3220 PROJECT TITLE ST LEONARDS SKATEPARK PROJECT ADDRESS ST LEONARDS LAKE RESERVE, McLEOD STREET, ST LEONARDS, VIC, 3223 DRAWN TD CHECKED --SCALE N/A DATE NOV 2022 PROJECT No. 22312 CLIENT REF -DRAWING TITLE 3D VISUALISATIONS REVISION DRAWING No.

22312\_L300

FOR TENDER

STATUS