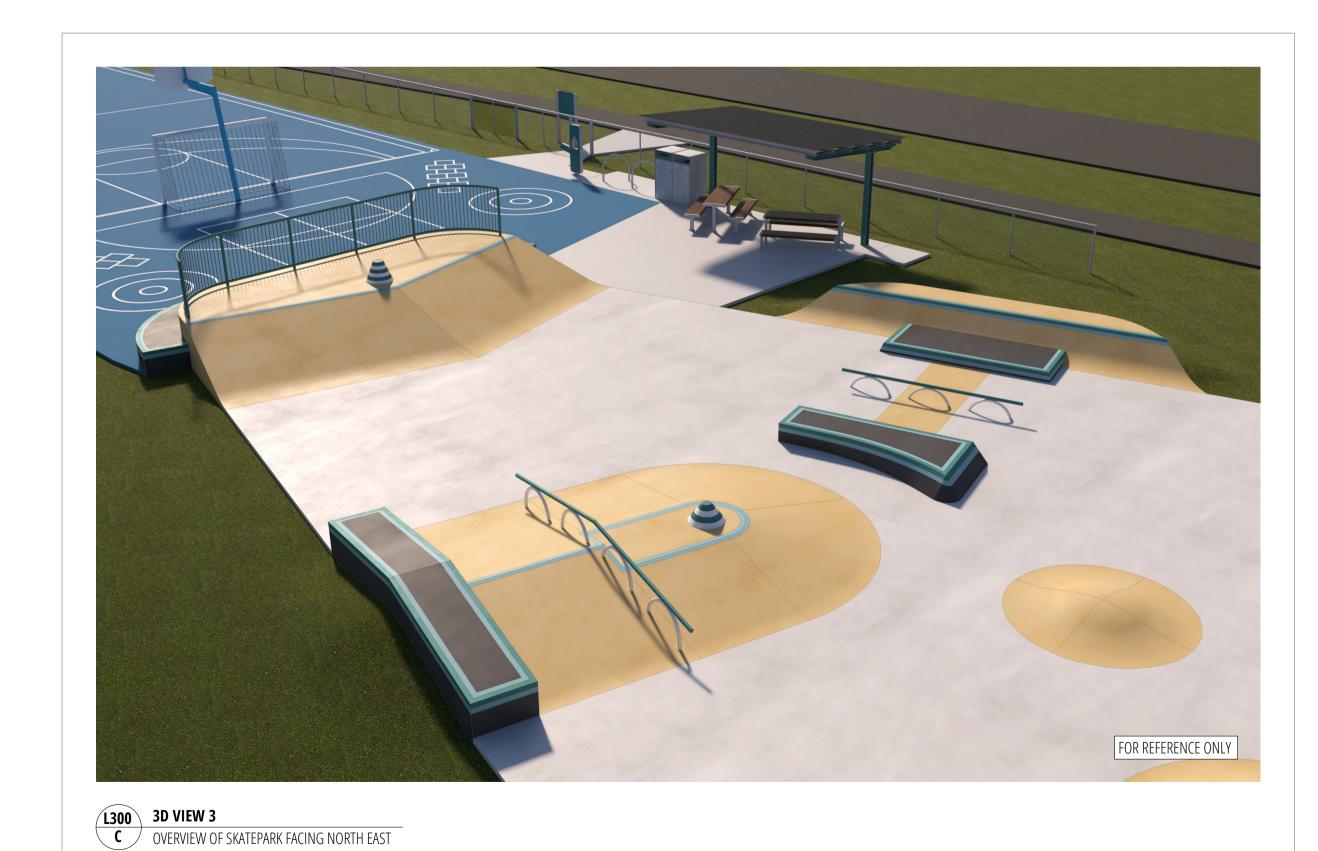

WARNING BEWARE OF UNDERGROUND SERVICES. THE LOCATIONS OF UNDERGROUND SERVICES ARE INDICATIVE ONLY. THEIR EXACT POSITION SHOULD BE PROVEN ON SITE.

CONTRACTOR TO VERIFY ALL DIMENSIONS ON SITE BEFORE COMMENCING WORK.
REPORT ALL DISCREPANCIES TO SUPERINTENDENT PRIOR TO CONSTRUCTION.
FIGURED DIMENSIONS TO BE TAKEN IN PREFERENCE TO SCALED DRAWINGS.

THIS DRAWING AND DESIGN IS SUBJECT TO COPYRIGHT AND MAY NOT BE
REPRODUCED WITHOUT PRIOR WRITTEN CONSENT. © PLAYCE PTY LTD 2022.









L300 3D VIEW 1

A OVERVIEW OF SKATEPARK FACING SOUTH EAST

- FOR TENDER TD 24 11 2022 INITIAL DATE REV. DESCRIPTION NORTH ARROW SCALE BAR NOT TO SCALE N/A SUITE 14 -150 CHESTNUT STREET CREMORNE VIC 3121 P: 03 9429 8000 E: enquiries@playce.com www.playce.com CITY OF GREATER GEELONG CLIENT 57 - 59 BROUGHAM STREET, GEELONG, VIC, 3220 PROJECT TITLE ST LEONARDS SKATEPARK PROJECT ADDRESS ST LEONARDS LAKE RESERVE, McLEOD STREET, ST LEONARDS, VIC, 3223 DRAWN TD CHECKED --SCALE N/A DATE NOV 2022 PROJECT No. 22312 CLIENT REF -DRAWING TITLE 3D VISUALISATIONS REVISION DRAWING No.

22312\_L300

FOR TENDER

STATUS