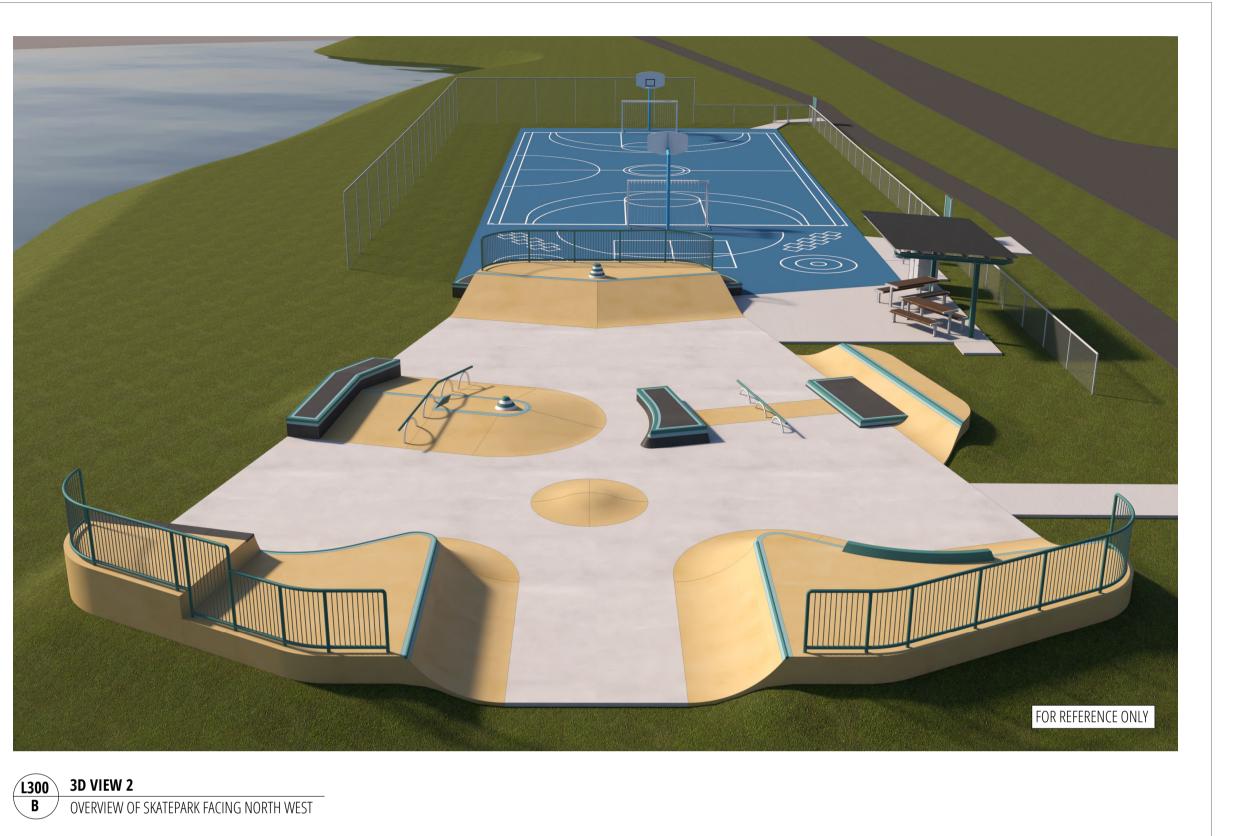

THIS DRAWING AND DESIGN IS SUBJECT TO COPYRIGHT AND MAY NOT BE
REPRODUCED WITHOUT PRIOR WRITTEN CONSENT. © PLAYCE PTY LTD 2022.

L300 3D VIEW 1

A OVERVIEW OF SKATEPARK FACING SOUTH EAST

- FOR TENDER TD 24 11 2022 INITIAL DATE REV. DESCRIPTION NORTH ARROW SCALE BAR NOT TO SCALE N/A SUITE 14 -150 CHESTNUT STREET CREMORNE VIC 3121 P: 03 9429 8000 E: enquiries@playce.com www.playce.com CITY OF GREATER GEELONG CLIENT 57 - 59 BROUGHAM STREET, GEELONG, VIC, 3220 PROJECT TITLE ST LEONARDS SKATEPARK PROJECT ADDRESS ST LEONARDS LAKE RESERVE, McLEOD STREET, ST LEONARDS, VIC, 3223 DRAWN TD CHECKED --SCALE N/A DATE NOV 2022 PROJECT No. 22312 CLIENT REF -DRAWING TITLE 3D VISUALISATIONS REVISION DRAWING No.